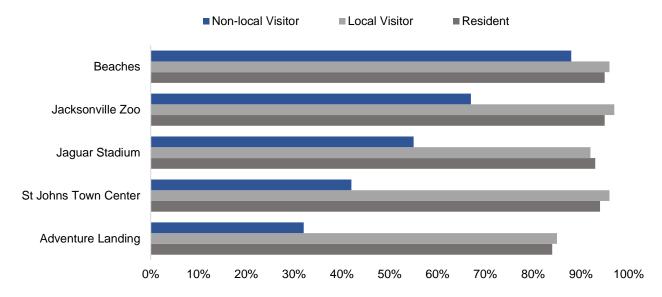

Figure 3a. Top 5 Attractions in Awareness

Figure 3b. Top 5 Arts and Cultural Attractions in Awareness

Figures 3a and 3b rank the five tourist attractions in Duval with the highest levels of awareness, and the five arts and cultural attractions with the highest levels of awareness, respectively. Respondents were asked about 31 different attractions in Duval County. With the exception of the Jacksonville Zoo, no other arts and cultural attractions are in the top 5 highest levels of awareness. Again excluding the Zoo, no arts and cultural attractions have over 25% awareness from non-local visitors. Moreover, local visitors have a demonstrably higher level of attraction awareness that is similar to Jacksonville residents, compared to non-local visitors. This finding is not surprising, given awareness by proximity, but is indicative of the fundamental difference in local visitors, and non-local visitors.

| Heard | Been |
|-------|------|
|-------|------|

| Attractions                     | Non-Local<br>Visitors<br>n*=1041 | Local<br>Visitors<br>n=176 | Duval<br>Residents<br>n=303 | Total<br>Sample<br>n=1520 | Non-Local<br>Visitors<br>n=1041 | Local<br>Visitors<br>n=176 | Duval<br>Residents<br>n=303 | Total<br>Sample<br>n=1520 |
|---------------------------------|----------------------------------|----------------------------|-----------------------------|---------------------------|---------------------------------|----------------------------|-----------------------------|---------------------------|
| Beaches                         | 88%                              | 96%                        | 95%                         | 91%                       | 76%                             | 93%                        | 86%                         | 80%                       |
| Jacksonville Zoo                | 67%                              | 97%                        | 95%                         | 76%                       | 26%                             | 75%                        | 79%                         | 42%                       |
| Jaguar Stadium                  | 55%                              | 92%                        | 93%                         | 67%                       | 22%                             | 72%                        | 74%                         | 38%                       |
| St Johns Town Center            | 42%                              | 96%                        | 94%                         | 58%                       | 30%                             | 88%                        | 87%                         | 48%                       |
| Adventure Landing               | 32%                              | 85%                        | 84%                         | 49%                       | 14%                             | 59%                        | 60%                         | 28%                       |
| Veteran's Memorial Arena        | 28%                              | 82%                        | 80%                         | 45%                       | 15%                             | 69%                        | 63%                         | 31%                       |
| MOSH                            | 22%                              | 78%                        | 83%                         | 41%                       | 9%                              | 59%                        | 61%                         | 25%                       |
| Florida Theater                 | 18%                              | 72%                        | 77%                         | 36%                       | 9%                              | 56%                        | 56%                         | 24%                       |
| MOCA                            | 18%                              | 55%                        | 69%                         | 32%                       | 5%                              | 36%                        | 45%                         | 17%                       |
| Cummer Museum                   | 17%                              | 68%                        | 74%                         | 34%                       | 7%                              | 52%                        | 54%                         | 21%                       |
| Riverside Arts Market           | 15%                              | 68%                        | 70%                         | 32%                       | 9%                              | 48%                        | 54%                         | 22%                       |
| Catty Shack                     | 14%                              | 51%                        | 54%                         | 26%                       | 5%                              | 24%                        | 20%                         | 10%                       |
| The Ritz Museum                 | 12%                              | 43%                        | 50%                         | 23%                       | 4%                              | 22%                        | 22%                         | 9%                        |
| Kingsley Plantation             | 11%                              | 48%                        | 53%                         | 24%                       | 5%                              | 33%                        | 35%                         | 14%                       |
| Fort George                     | 11%                              | 39%                        | 53%                         | 23%                       | 5%                              | 26%                        | 41%                         | 14%                       |
| Daily's Place                   | 11%                              | 61%                        | 71%                         | 29%                       | 5%                              | 32%                        | 40%                         | 15%                       |
| Fort Caroline                   | 9%                               | 47%                        | 57%                         | 23%                       | 5%                              | 29%                        | 42%                         | 15%                       |
| Timucuan Ecological Preserve    | 8%                               | 42%                        | 49%                         | 20%                       | 4%                              | 27%                        | 36%                         | 13%                       |
| Hands on Children's Museum      | 8%                               | 35%                        | 38%                         | 17%                       | 3%                              | 19%                        | 16%                         | 8%                        |
| Beaches Historical Society      | 7%                               | 31%                        | 39%                         | 16%                       | 2%                              | 15%                        | 16%                         | 7%                        |
| Jacksonville Historical Society | 7%                               | 26%                        | 33%                         | 15%                       | 1%                              | 6%                         | 9%                          | 3%                        |
| Fire Museum                     | 4%                               | 21%                        | 21%                         | 9%                        | 1%                              | 6%                         | 9%                          | 3%                        |
| Southern History Museum         | 4%                               | 12%                        | 11%                         | 6%                        | 1%                              | 7%                         | 4%                          | 2%                        |
| Mandarin Historical Society     | 3%                               | 23%                        | 22%                         | 9%                        | 1%                              | 9%                         | 10%                         | 4%                        |
| Tree Hill Nature Center         | 3%                               | 15%                        | 30%                         | 10%                       | 2%                              | 8%                         | 18%                         | 6%                        |
| CoRK Arts District              | 3%                               | 9%                         | 10%                         | 5%                        | 1%                              | 7%                         | 5%                          | 2%                        |
| Ribault Club                    | 2%                               | 23%                        | 31%                         | 10%                       | 1%                              | 16%                        | 17%                         | 6%                        |
| Norman Studios                  | 2%                               | 5%                         | 10%                         | 4%                        | 1%                              | 2%                         | 2%                          | 1%                        |
| Karpeles Manuscript Museum      | 2%                               | 9%                         | 12%                         | 4%                        | 1%                              | 3%                         | 3%                          | 1%                        |
| Durkeevile Historical Society   | 1%                               | 6%                         | 10%                         | 4%                        | 1%                              | 2%                         | 3%                          | 1%                        |
| Merrill-Stevens House           | 1%                               | 4%                         | 6%                          | 3%                        | <1%                             | 2%                         | 2%                          | 1%                        |