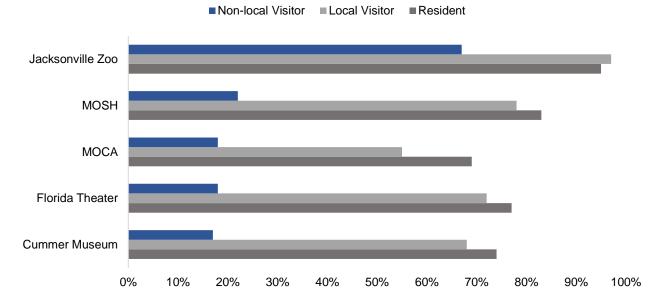

Figure 3a. Top 5 Attractions in Awareness

Figure 3b. Top 5 Arts and Cultural Attractions in Awareness

Figures 3a and 3b rank the five tourist attractions in Duval with the highest levels of awareness, and the five arts and cultural attractions with the highest levels of awareness, respectively. Respondents were asked about 31 different attractions in Duval County. With the exception of the Jacksonville Zoo, no other arts and cultural attractions are in the top 5 highest levels of awareness. Again excluding the Zoo, no arts and cultural attractions have over 25% awareness from non-local visitors. Moreover, local visitors have a demonstrably higher level of attraction awareness that is similar to Jacksonville residents, compared to non-local visitors. This finding is not surprising, given awareness by proximity, but is indicative of the fundamental difference in local visitors, and non-local visitors.

| Heard | Been |
|-------|------|
|-------|------|

| Attractions                     | Non-Local<br>Visitors<br>n*=1041 | Local<br>Visitors<br>n=176 | Duval<br>Residents<br>n=303 | Total<br>Sample<br>n=1520 | Non-Local<br>Visitors<br>n=1041 | Local<br>Visitors<br>n=176 | Duval<br>Residents<br>n=303 | Total<br>Sample<br>n=1520 |
|---------------------------------|----------------------------------|----------------------------|-----------------------------|---------------------------|---------------------------------|----------------------------|-----------------------------|---------------------------|
| Beaches                         | 88%                              | 96%                        | 95%                         | 91%                       | 76%                             | 93%                        | 86%                         | 80%                       |
| Jacksonville Zoo                | 67%                              | 97%                        | 95%                         | 76%                       | 26%                             | 75%                        | 79%                         | 42%                       |
| Jaguar Stadium                  | 55%                              | 92%                        | 93%                         | 67%                       | 22%                             | 72%                        | 74%                         | 38%                       |
| St Johns Town Center            | 42%                              | 96%                        | 94%                         | 58%                       | 30%                             | 88%                        | 87%                         | 48%                       |
| Adventure Landing               | 32%                              | 85%                        | 84%                         | 49%                       | 14%                             | 59%                        | 60%                         | 28%                       |
| Veteran's Memorial Arena        | 28%                              | 82%                        | 80%                         | 45%                       | 15%                             | 69%                        | 63%                         | 31%                       |
| MOSH                            | 22%                              | 78%                        | 83%                         | 41%                       | 9%                              | 59%                        | 61%                         | 25%                       |
| Florida Theater                 | 18%                              | 72%                        | 77%                         | 36%                       | 9%                              | 56%                        | 56%                         | 24%                       |
| MOCA                            | 18%                              | 55%                        | 69%                         | 32%                       | 5%                              | 36%                        | 45%                         | 17%                       |
| Cummer Museum                   | 17%                              | 68%                        | 74%                         | 34%                       | 7%                              | 52%                        | 54%                         | 21%                       |
| Riverside Arts Market           | 15%                              | 68%                        | 70%                         | 32%                       | 9%                              | 48%                        | 54%                         | 22%                       |
| Catty Shack                     | 14%                              | 51%                        | 54%                         | 26%                       | 5%                              | 24%                        | 20%                         | 10%                       |
| The Ritz Museum                 | 12%                              | 43%                        | 50%                         | 23%                       | 4%                              | 22%                        | 22%                         | 9%                        |
| Kingsley Plantation             | 11%                              | 48%                        | 53%                         | 24%                       | 5%                              | 33%                        | 35%                         | 14%                       |
| Fort George                     | 11%                              | 39%                        | 53%                         | 23%                       | 5%                              | 26%                        | 41%                         | 14%                       |
| Daily's Place                   | 11%                              | 61%                        | 71%                         | 29%                       | 5%                              | 32%                        | 40%                         | 15%                       |
| Fort Caroline                   | 9%                               | 47%                        | 57%                         | 23%                       | 5%                              | 29%                        | 42%                         | 15%                       |
| Timucuan Ecological Preserve    | 8%                               | 42%                        | 49%                         | 20%                       | 4%                              | 27%                        | 36%                         | 13%                       |
| Hands on Children's Museum      | 8%                               | 35%                        | 38%                         | 17%                       | 3%                              | 19%                        | 16%                         | 8%                        |
| Beaches Historical Society      | 7%                               | 31%                        | 39%                         | 16%                       | 2%                              | 15%                        | 16%                         | 7%                        |
| Jacksonville Historical Society | 7%                               | 26%                        | 33%                         | 15%                       | 1%                              | 6%                         | 9%                          | 3%                        |
| Fire Museum                     | 4%                               | 21%                        | 21%                         | 9%                        | 1%                              | 6%                         | 9%                          | 3%                        |
| Southern History Museum         | 4%                               | 12%                        | 11%                         | 6%                        | 1%                              | 7%                         | 4%                          | 2%                        |
| Mandarin Historical Society     | 3%                               | 23%                        | 22%                         | 9%                        | 1%                              | 9%                         | 10%                         | 4%                        |
| Tree Hill Nature Center         | 3%                               | 15%                        | 30%                         | 10%                       | 2%                              | 8%                         | 18%                         | 6%                        |
| CoRK Arts District              | 3%                               | 9%                         | 10%                         | 5%                        | 1%                              | 7%                         | 5%                          | 2%                        |
| Ribault Club                    | 2%                               | 23%                        | 31%                         | 10%                       | 1%                              | 16%                        | 17%                         | 6%                        |
| Norman Studios                  | 2%                               | 5%                         | 10%                         | 4%                        | 1%                              | 2%                         | 2%                          | 1%                        |
| Karpeles Manuscript Museum      | 2%                               | 9%                         | 12%                         | 4%                        | 1%                              | 3%                         | 3%                          | 1%                        |
| Durkeevile Historical Society   | 1%                               | 6%                         | 10%                         | 4%                        | 1%                              | 2%                         | 3%                          | 1%                        |
| Merrill-Stevens House           | 1%                               | 4%                         | 6%                          | 3%                        | <1%                             | 2%                         | 2%                          | 1%                        |