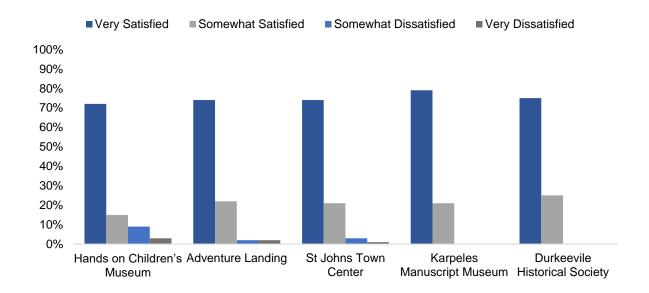

Figure 4. Top 5 Attractions with Highest Dissatisfaction

Figure 5. Average Awareness by Income

Demographic factors, like income did not seem to have a significant impact on a visitor's awareness of attractions. One might expect that people with higher income levels might have more resources to expend on travelling and cultural activities. As seen in Figure 5, while there is a slight upward correlation between income and average attraction awareness, it is not a notable difference.

#### **SATISFACTION**

| Attractions                     | Sample Size | Very<br>Satisfied | Somewhat<br>Satisfied | Somewhat<br>Dissatisfied | Very<br>Dissatisfied |
|---------------------------------|-------------|-------------------|-----------------------|--------------------------|----------------------|
| Merrill-Stevens House           | 5           | 100%              | -                     | -                        | -                    |
| Ribault Club                    | 64          | 94%               | 6%                    | -                        | -                    |
| Fort George                     | 167         | 93%               | 7%                    | -                        | -                    |
| Fort Caroline                   | 177         | 93%               | 7%                    | -                        | -                    |
| Florida Theater                 | 272         | 92%               | 8%                    | 1%                       | -                    |
| Beaches Historical Society      | 72          | 92%               | 6%                    | 3%                       | -                    |
| Jacksonville Historical Society | 39          | 92%               | 8%                    | -                        | -                    |
| Veteran's Memorial Arena        | 364         | 90%               | 10%                   | <1%                      | -                    |
| Timucuan Ecological Preserve    | 151         | 90%               | 9%                    | 1%                       | -                    |
| Fire Museum                     | 29          | 90%               | 10%                   | -                        | -                    |
| MOCA                            | 198         | 89%               | 10%                   | 1%                       | 1%                   |
| Kingsley Plantation             | 171         | 89%               | 11%                   | 1%                       | -                    |
| Mandarin Historical Society     | 44          | 89%               | 11%                   | -                        | -                    |
| Cummer Museum                   | 255         | 88%               | 12%                   | 1%                       | -                    |
| The Ritz Museum                 | 110         | 88%               | 11%                   | 1%                       | -                    |
| Southern History Museum         | 25          | 88%               | 8%                    | 4%                       | -                    |
| Riverside Arts Market           | 288         | 87%               | 11%                   | 2%                       | -                    |
| Daily's Place                   | 163         | 87%               | 9%                    | 2%                       | 3%                   |
| Tree Hill Nature Center         | 63          | 87%               | 13%                   | -                        | -                    |
| Beaches                         | 1078        | 86%               | 13%                   | 1%                       | 1%                   |
| Jaguar Stadium                  | 474         | 86%               | 13%                   | 1%                       | <1%                  |
| Norman Studios                  | 7           | 86%               | 14%                   | -                        | -                    |
| Jacksonville Zoo                | 554         | 85%               | 13%                   | 1%                       | <1%                  |
| MOSH                            | 309         | 85%               | 13%                   | 2%                       | <1%                  |
| Catty Shack                     | 118         | 85%               | 15%                   | -                        | -                    |
| CoRK Arts District              | 26          | 81%               | 19%                   | -                        | -                    |
| Karpeles Manuscript Museum      | 14          | 79%               | 21%                   | -                        | -                    |
| Durkeevile Historical Society   | 12          | 75%               | 25%                   | -                        | -                    |
| St Johns Town Center            | 612         | 74%               | 21%                   | 3%                       | 1%                   |
| Adventure Landing               | 336         | 74%               | 22%                   | 2%                       | 2%                   |
| Hands on Children's Museum      | 87          | 72%               | 15%                   | 9%                       | 3%                   |