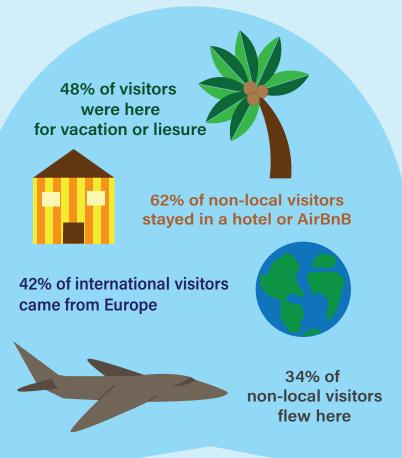

#### What was the primary purpose of your trip?

|                         | Non-Local Visitors | Local Visitors  |
|-------------------------|--------------------|-----------------|
|                         | Sample Size=1027   | Sample Size=163 |
| Leisure/Vacation        | 45%                | 67%             |
| Visiting Friends/Family | 29%                | 10%             |
| Jacksonville Event      | 13%                | 16%             |
| Work/Business           | 10%                | 4%              |
| Medical                 | 2%                 | 0%              |
| Other                   | 2%                 | 3%              |

#### What are your overnight accommodations?

|                                | Non-Local Visitors<br>Sample Size=1027 | Local Visitors<br>Sample Size=163 |
|--------------------------------|----------------------------------------|-----------------------------------|
| Hotel/Motel                    | 53%                                    | 7%                                |
| Private Home/Friends/Family    | 26%                                    | 22%                               |
| Not Staying Overnight          | 20%                                    | 69%                               |
| Renting Apartment/Condo/Airbnb | 9%                                     | 2%                                |
| Other                          | 1%                                     | 1%                                |
| Camping                        | <1%                                    | 0%                                |

#### Did you fly here?

|     | Non-Local Visitors<br>Sample Size=1027 | Local Visitors<br>Sample Size=163 |
|-----|----------------------------------------|-----------------------------------|
| Yes | 34%                                    | 3%                                |
| No  | 66%                                    | 97%                               |