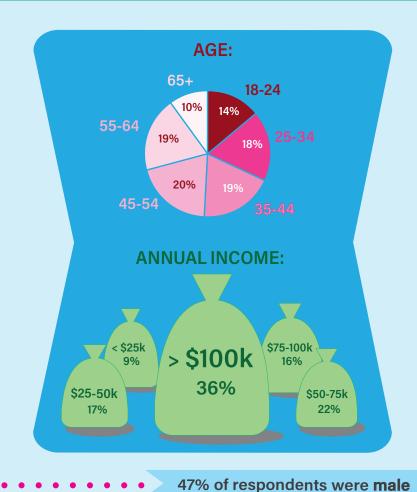

## Respondent PROFILE

53% of respondents were female

#### What is your age?

|              | Non-Local Visitors<br>Sample Size=1017 | Local Visitors<br>Sample Size=172 | Duval Residents<br>Sample Size=297 | Total Sample<br>Sample Size=1486 |
|--------------|----------------------------------------|-----------------------------------|------------------------------------|----------------------------------|
| 18 – 24      | 14%                                    | 9%                                | 14%                                | 14%                              |
| 25 – 34      | 18%                                    | 16%                               | 19%                                | 18%                              |
| 35 – 44      | 18%                                    | 22%                               | 21%                                | 19%                              |
| 45 – 54      | 20%                                    | 24%                               | 19%                                | 20%                              |
| 55 – 64      | 19%                                    | 20%                               | 16%                                | 19%                              |
| 65 and older | 10%                                    | 9%                                | 11%                                | 10%                              |

#### Which category best describes your household's yearly income?

|                         | Non-Local Visitors | Local Visitors  | Duval Residents | Total Sample     |
|-------------------------|--------------------|-----------------|-----------------|------------------|
|                         | Sample Size=884    | Sample Size=157 | Sample Size=277 | Sample Size=1318 |
| Less than \$25,000      | 9%                 | 9%              | 8%              | 9%               |
| \$25,000 -<br>\$50,000  | 16%                | 13%             | 21%             | 17%              |
| \$50,000 -<br>\$75,000  | 23%                | 22%             | 19%             | 22%              |
| \$75,000 -<br>\$100,000 | 16%                | 16%             | 16%             | 16%              |
| Above<br>\$100,000      | 35%                | 40%             | 36%             | 36%              |

#### Sex of the respondent [Interviewer Identify]

|        | Non-Local Visitors<br>Sample Size=1032 | Local Visitors<br>Sample Size=173 | Duval Residents<br>Sample Size=297 | Total Sample<br>Sample Size=1502 |
|--------|----------------------------------------|-----------------------------------|------------------------------------|----------------------------------|
| Male   | 46%                                    | 42%                               | 54%                                | 47%                              |
| Female | 54%                                    | 58%                               | 47%                                | 53%                              |