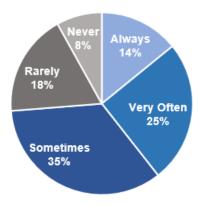

#### **SUMMARY OF FINDINGS**

Figure 1. When you are traveling, how often do you seek out museums, historical places or arts and cultural events?

Figure 1 shows the breakdown for how often respondents seek out museums, historical places, or arts and cultural events when they travel. This question was asked of all respondents, regardless of whether they were a visitor or a resident. Because there was a negligible difference between residents and visitors, this graph shows the total sample. The majority of respondents indicated that are likely to seek out cultural and historical attractions that they are made aware of, at 74%. The remaining 26% rarely or never engage with cultural events or activities.

### When you are traveling, how often do you seek out museums, historical places or arts and cultural events?

|            | Non-Local Visitors | Local Visitors  | Duval Residents | Total Sample      |
|------------|--------------------|-----------------|-----------------|-------------------|
|            | Sample Size=848    | Sample Size=155 | Sample Size=295 | Sample Size =1298 |
| Always     | 12%                | 20%             | 19%             | 14%               |
| Very Often | 24%                | 28%             | 28%             | 25%               |
| Sometimes  | 34%                | 29%             | 37%             | 34%               |
| Rarely     | 22%                | 14%             | 12%             | 18%               |
| Never      | 9%                 | 10%             | 4%              | 8%                |