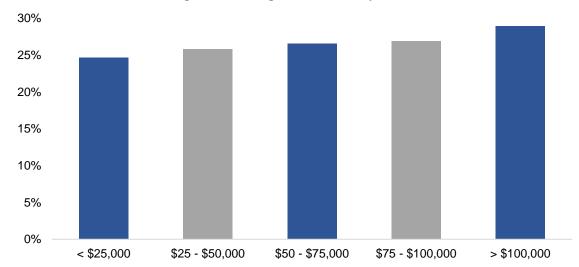

Figure 4. Top 5 Attractions with Highest Dissatisfaction

Figure 5. Average Awareness by Income

Demographic factors, like income did not seem to have a significant impact on a visitor's awareness of attractions. One might expect that people with higher income levels might have more resources to expend on travelling and cultural activities. As seen in Figure 5, while there is a slight upward correlation between income and average attraction awareness, it is not a notable difference.

#### Which category best describes your household's yearly income?

|                         | Non-Local Visitors | Local Visitors  | Duval Residents | Total Sample     |
|-------------------------|--------------------|-----------------|-----------------|------------------|
|                         | Sample Size=884    | Sample Size=157 | Sample Size=277 | Sample Size=1318 |
| Less than \$25,000      | 9%                 | 9%              | 8%              | 9%               |
| \$25,000 -<br>\$50,000  | 16%                | 13%             | 21%             | 17%              |
| \$50,000 -<br>\$75,000  | 23%                | 22%             | 19%             | 22%              |
| \$75,000 -<br>\$100,000 | 16%                | 16%             | 16%             | 16%              |
| Above<br>\$100,000      | 35%                | 40%             | 36%             | 36%              |